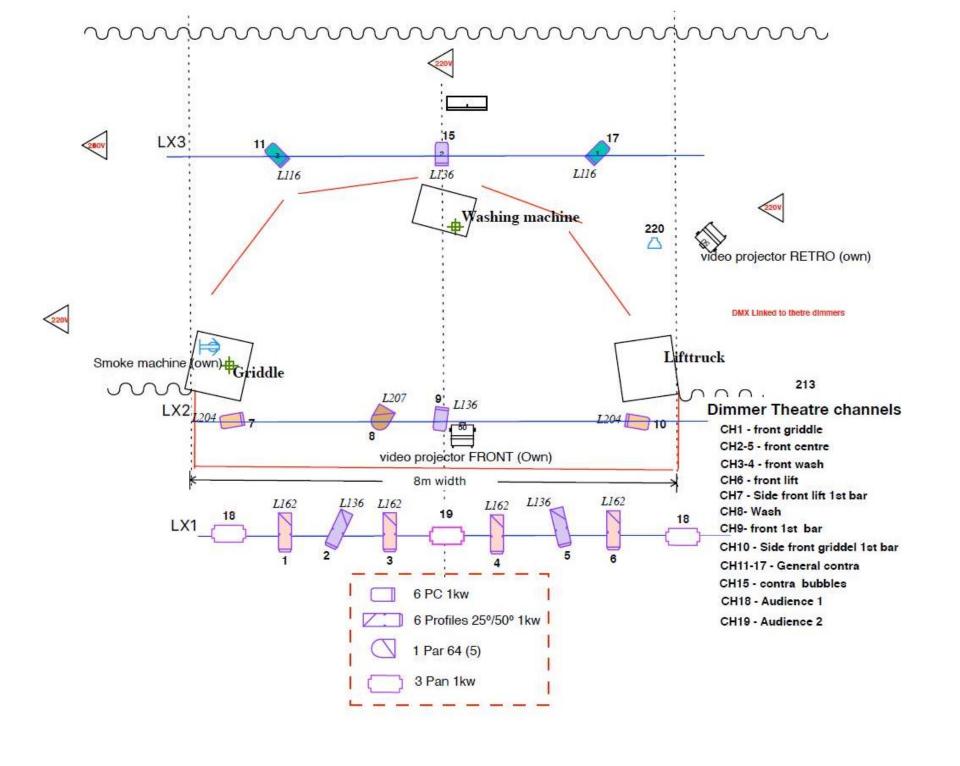

### **LIGHTING**

Lighting plan attached.

It's important to be able to connect the 15-channel dimmer from the theatre to the mini-dimmer of the Company by DMX, that will be placed on the floor of the stage.

Company brings a Splitter DMX