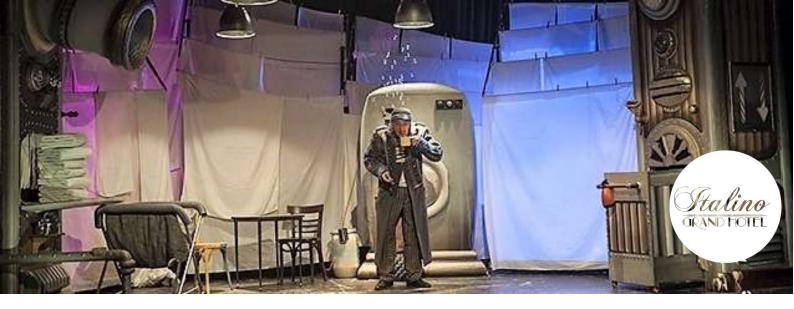

# **TECHNICAL REQUIREMENTS**

This is what we need from the theatre.

#### **STAGE**

Black box 8m (width) X 6m (depth) and minimum 3,25m (height)